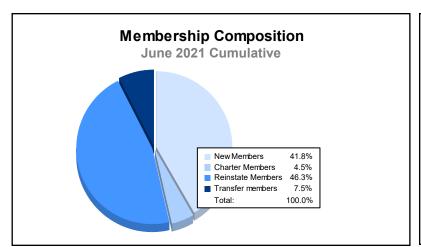

District 7 N As of June 2021 Cumulative

| Year      | New<br>Clubs | Dropped<br>Clubs | Gain/<br>Loss<br>Clubs | New<br>Members | Charter<br>Members | Reinstate<br>Members | Transfer<br>Members | Total<br>Member<br>Added | Total<br>Members<br>Dropped | Gain/<br>Loss<br>Members |
|-----------|--------------|------------------|------------------------|----------------|--------------------|----------------------|---------------------|--------------------------|-----------------------------|--------------------------|
| 2016-2017 | 0            | 1                | -1                     | 65             | 0                  | 1                    | 3                   | 69                       | 92                          | -23                      |
| 2017-2018 | 0            | 1                | -1                     | 74             | 2                  | 2                    | 10                  | 88                       | 139                         | -51                      |
| 2018-2019 | 0            | 1                | -1                     | 57             | 0                  | 3                    | 3                   | 63                       | 84                          | -21                      |
| 2019-2020 | 0            | 3                | -3                     | 40             | 1                  | 4                    | 1                   | 46                       | 115                         | -69                      |
| 2020-2021 | 0            | 0                | 0                      | 28             | 3                  | 31                   | 5                   | 67                       | 124                         | -57                      |
| Average   | 0            | 1                | -1                     | 53             | 1                  | 8                    | 4                   | 67                       | 111                         | -44                      |