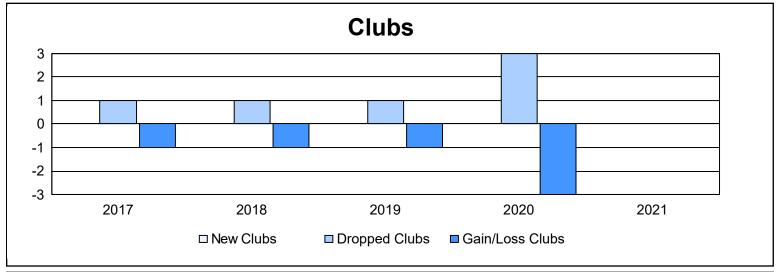

District 7 N As of June 2021 Cumulative

| Year      | New<br>Clubs | Dropped<br>Clubs | Gain/<br>Loss<br>Clubs | New<br>Members | Charter<br>Members | Reinstate<br>Members | Transfer<br>Members | Total<br>Member<br>Added | Total<br>Members<br>Dropped | Gain/<br>Loss<br>Members |
|-----------|--------------|------------------|------------------------|----------------|--------------------|----------------------|---------------------|--------------------------|-----------------------------|--------------------------|
| 2016-2017 | 0            | 1                | -1                     | 65             | 0                  | 1                    | 3                   | 69                       | 92                          | -23                      |
| 2017-2018 | 0            | 1                | -1                     | 74             | 2                  | 2                    | 10                  | 88                       | 139                         | -51                      |
| 2018-2019 | 0            | 1                | -1                     | 57             | 0                  | 3                    | 3                   | 63                       | 84                          | -21                      |
| 2019-2020 | 0            | 3                | -3                     | 40             | 1                  | 4                    | 1                   | 46                       | 115                         | -69                      |
| 2020-2021 | 0            | 0                | 0                      | 28             | 3                  | 31                   | 5                   | 67                       | 124                         | -57                      |
| Average   | 0            | 1                | -1                     | 53             | 1                  | 8                    | 4                   | 67                       | 111                         | -44                      |