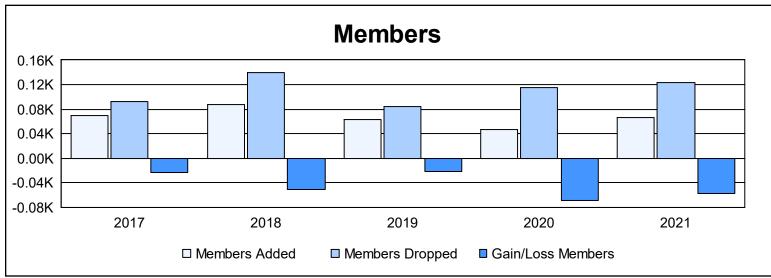

District 7 N As of June 2021 Cumulative

| Year      | New<br>Clubs | Dropped<br>Clubs | Gain/<br>Loss<br>Clubs | New<br>Members | Charter<br>Members | Reinstate<br>Members | Transfer<br>Members | Total<br>Member<br>Added | Total<br>Members<br>Dropped | Gain/<br>Loss<br>Members |
|-----------|--------------|------------------|------------------------|----------------|--------------------|----------------------|---------------------|--------------------------|-----------------------------|--------------------------|
| 2016-2017 | 0            | 1                | -1                     | 65             | 0                  | 1                    | 3                   | 69                       | 92                          | -23                      |
| 2017-2018 | 0            | 1                | -1                     | 74             | 2                  | 2                    | 10                  | 88                       | 139                         | -51                      |
| 2018-2019 | 0            | 1                | -1                     | 57             | 0                  | 3                    | 3                   | 63                       | 84                          | -21                      |
| 2019-2020 | 0            | 3                | -3                     | 40             | 1                  | 4                    | 1                   | 46                       | 115                         | -69                      |
| 2020-2021 | 0            | 0                | 0                      | 28             | 3                  | 31                   | 5                   | 67                       | 124                         | -57                      |
| Average   | 0            | 1                | -1                     | 53             | 1                  | 8                    | 4                   | 67                       | 111                         | -44                      |